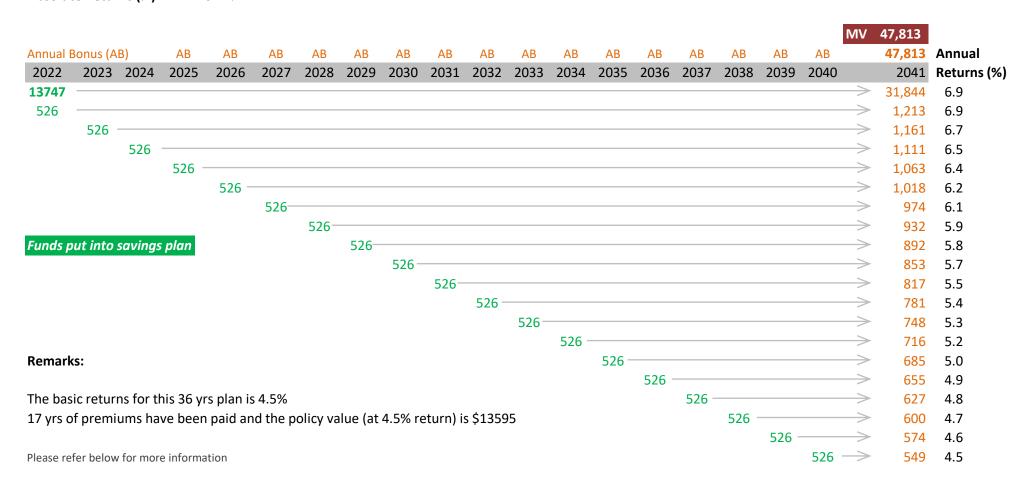

 Policy:
 P30555921
 Issue Date:
 16-Jul-05

 Type:
 RP
 Maturity Date:
 16-Jul-41

**Terms to Maturity:** 19 yrs 1 mths

Annual Premium: \$525.80

Next Due Date: 16-Jul-22

urity Date: 16-Jul-41 Price Discount Rate: 4.5%

Next Due Date: 16-Jul-22

Date 16-Jun-22 Initial Sum \$13,747

**Current Maturity Value:** \$47,813

Absolute Returns: \$24,075 Absolute Returns (%): 101.4%

## Notes:

This product is underwritten by the respective insurance company.

The Maturity Value is from the latest bonus statement or revised benefit illustration provided by the insurance company. It consists of both guaranteed portion (declared) and non-guaranteed portion (i.e. future annual bonuses and maturity bonuses).

The Price Discount Rate is the rate at which the Maturity Value and the future premiums payable have been discounted to calculate the Initial Sum and does not represent the rate of returns.

This illustration is for reference only and it is not a contract of insurance.